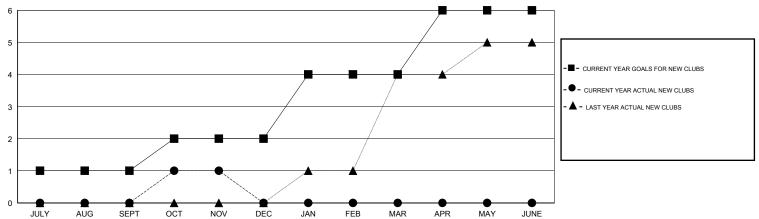

# MONTHLY MEMBERSHIP PROGRESS REPORT

## District 307B2

Results as of: 11/30/2015

## GMT: JUSWAN TJOE LOCATION INDONESIA GMT CA 7



### GOALS AND ACTUAL NEW CLUBS CUMULATIVE



#### GOALS AND ACTUAL MEMBERS CUMULATIVE



| DROPPED CLUBS: 0  DROPPED MEMBERS |     | 35 CLUBS OF 62 ADDED 1 OR MORE<br>NEW MEMBERS | GENDER DISTRIBUTION  MALE 838 (41.32%  FEMALE 1,190 (58.68) |     |
|-----------------------------------|-----|-----------------------------------------------|-------------------------------------------------------------|-----|
| DECEASED                          | 1   | CLICK HERE FOR HEALTH. ASSESSMENT DATA        | FAMILY UNIT MEMBERS                                         | 339 |
| CLUB CANCELLED OTHER              | 101 |                                               | HEAD OF HOUSEHOLD                                           | 157 |
| TOTAL                             | 102 |                                               | NON-HEAD OF HOUSEHOLD