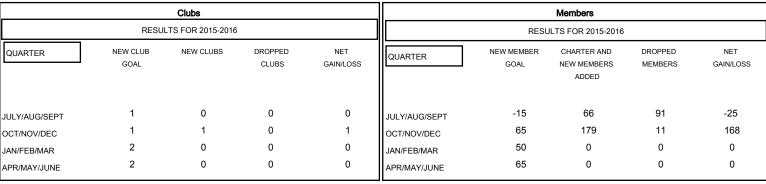

# MONTHLY MEMBERSHIP PROGRESS REPORT

## District 307B2

Results as of: 11/30/2015

## GMT: JUSWAN TJOE LOCATION INDONESIA GMT CA 7



### GOALS AND ACTUAL NEW CLUBS CUMULATIVE



#### GOALS AND ACTUAL MEMBERS CUMULATIVE



| DROPPED CLUBS: 0  DROPPED MEMBERS |     | 35 CLUBS OF 62 ADDED 1 OR MORE<br>NEW MEMBERS | GENDER DISTRIBUTION  MALE 838 (41.32%  FEMALE 1,190 (58.68) |     |
|-----------------------------------|-----|-----------------------------------------------|-------------------------------------------------------------|-----|
| DECEASED                          | 1   | CLICK HERE FOR HEALTH. ASSESSMENT DATA        | FAMILY UNIT MEMBERS                                         | 339 |
| CLUB CANCELLED OTHER              | 101 |                                               | HEAD OF HOUSEHOLD                                           | 157 |
| TOTAL                             | 102 |