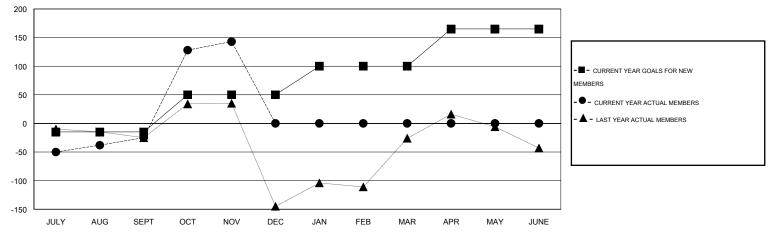

#### GOALS AND ACTUAL MEMBERS CUMULATIVE

| DROPPED CLUBS: 0  DROPPED MEMBERS |     | 35 CLUBS OF 62 ADDED 1 OR MORE<br>NEW MEMBERS | GENDER DISTRIBUTION  MALE 838 (41.32%  FEMALE 1,190 (58.68) |     |
|-----------------------------------|-----|-----------------------------------------------|-------------------------------------------------------------|-----|
| DECEASED                          | 1   | CLICK HERE FOR HEALTH. ASSESSMENT DATA        | FAMILY UNIT MEMBERS                                         | 339 |
| CLUB CANCELLED OTHER              | 101 |                                               | HEAD OF HOUSEHOLD                                           | 157 |
| TOTAL                             | 102 |                                               | NON-HEAD OF HOUSEHOLD                                       | 182 |